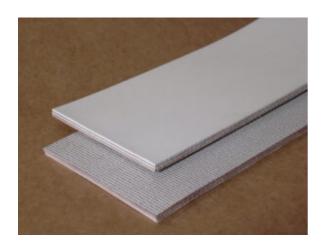

1-2006: 3 Ply OHGR - HD

Color: White

Plies: 3

Nom. OAG: 0.156" +/- 0.02"

Fabric: Polyester

**Top Surface:** Smooth Cover **Top Cover Thickness:** 0.046" **Bottom Surface:** Friction Surface

Compound: NBR

Work Tension: 150 lbs./PIW Elongation: Less than 2%

Weight: 0.09 lbs./PIW

Minimum Pulley: 3"

**Backflex Min. Pulley Dia.:** 4.5" **Working Temp. (F):** 0 to 250

Max. Stocked Width: 72"

Attributes: FDA Compliant, Oil Resistant,

Sliderbed Suitable

**Top Cover Coefficient of Friction:** 1.8 **Bottom Cover Coefficient of Friction:** 

0.4

**Features:** 1-2006 features a special fabric treatment to ensure the highest ply adhesion with the lowest moisture retention. Please refer to the chemical resistance chart before choosing a cleaning solution. 3 Ply OHGR-HD is the heavy duty version of our popular 1-2003. It is used in most all FDA and agricultural applications due to its low moisture absorption and high oil resistance. This belt is very popular in the meat and fish industry.