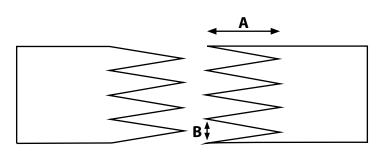

## **Splicing Instructions**

Part Number: 1-2006 Part Description: 3 Ply OHGR - HD

Finger Length (A):

Finger Width (B):

| Imperial | Metric        |  |
|----------|---------------|--|
| 12"      | 305 <b>mm</b> |  |
| 7"       | 178 <b>mm</b> |  |