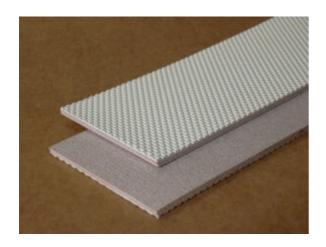

## 1-4003: 3 Ply Tylerwire

Color: White

Plies: 3

Nom. OAG: 0.155" +/- 0.015"

Fabric: Polyester

**Top Surface:** Tylerwire Impression **Bottom Surface:** Friction Surface

Compound: NBR

Work Tension: 150 lbs./PIW Elongation: Less than 2%

Weight: 0.074 lbs./PIW

Minimum Pulley: 2.5"

**Backflex Min. Pulley Dia.:** 3.75"

Working Temp. (F): 0 to 250

Max. Stocked Width: 72"

Attributes: FDA Compliant, Oil Resistant,

Sliderbed Suitable

**Top Cover Coefficient of Friction:** 1.3 **Bottom Cover Coefficient of Friction:** 

0.3

**Features:** This belt features a molded top surface that is excellent for moderate inclines and dough forming. The belt is easy to clean, flexible and non-marking. Refer to the chemical resistance chart when choosing a cleaning solution. 3 Ply Tylerwire is used for dough forming, inclines, pulley lagging and in the laundry industry.