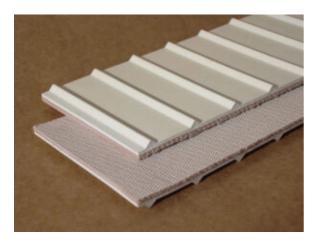

## 1-5001: 3 Ply Meat Cleat

Color: White Plies: 3 Nom. OAG: 0.255" +/- 0.02" Recessed OAG: 0.17" Fabric: Polyester Top Surface: Meat Cleat Impression Bottom Surface: Friction Surface Compound: NBR Work Tension: 150 lbs./PIW Elongation: Less than 2% Weight: 0.1 lbs./PIW Minimum Pulley: 2" Backflex Min. Pulley Dia.: 3.5" Working Temp. (F): 0 to 250 Max. Stocked Width: 72" Attributes: FDA Compliant, Oil Resistant, Sliderbed Suitable Top Cover Coefficient of Friction: 1 Bottom Cover Coefficient of Friction: 0.3

**Features:** 1-5001 features a special fabric treatment to insure the highest ply adhesion possible combined with the lowest moisture retention. Refer to the chemical resistance chart before choosing a cleaning solution. 3 Ply Meat Cleat is popular in the meat and chicken industry to convey raw meat or chicken up inclines. It is highly resistant to oil, grease and cleaning solvents.