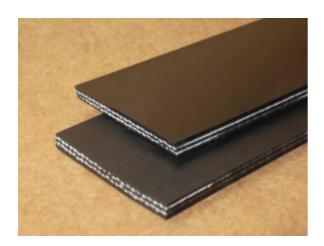

2-1222: PC2 B225 CBS

Color: Black

Plies: 2

Nom. OAG: 0.28" +/- 0.02"

Fabric: Interwoven Polyester

Top Surface: Smooth Cover

**Bottom Surface:** Smooth Satin

Compound: PVC

Work Tension: 220 lbs./PIW Elongation: Less than 2%

Weight: 0.16 lbs./PIW

Minimum Pulley: 5"

Backflex Min. Pulley Dia.: 7.5" Working Temp. (F): -20 to 180

Max. Stocked Width: 72"

**Attributes:** Cross Rigid, Static

Conductive to  $< 3 \times 10^8$  ohms, OSHA 29

CFR

**Features:** 2-1222 features a 2 plies of interwoven fabric bonded together to create a tough, flat running conveyor belt. PC2 B225 CBS is popular where a stable, cross rigid belt is required. It is an excellent light duty bucket elevator belt.