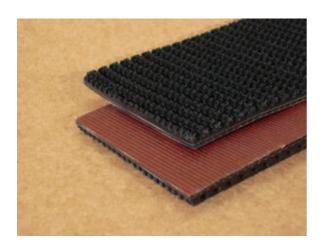

## 3-1102: 2 Ply Black R/T

Color: Black

Plies: 2

Nom. OAG: 0.25" +/- 0.02"

Recessed OAG: 0.11"

Fabric: Polyester

**Top Surface:** Rubber Hemp Impression

Bottom Surface: Bare

Suitable

**Top Cover Coefficient of Friction:** 1.6 **Bottom Cover Coefficient of Friction:** 

0.4

**Features:** This belt offers excellent gripping for standard incline conveyors. The polyester carcass offers high strength and low stretch. NOTE--The rough top impression must be recessed to use lacing. Use Recessed OAG for Lacing Recommendation. 2 Ply Black rough top is the most popular incline belt in our product line. It will handle almost all products including boxed, bagged or packaged goods.