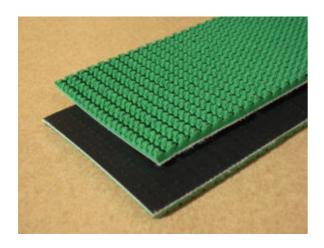

## 3-1202: 2 Ply NBR Rough Top

Color: Green

Plies: 2

Nom. OAG: 0.23" +/- 0.01"

Recessed OAG: 0.165"

**Fabric:** Polyester

**Top Surface:** Rough Top **Bottom Surface:** Bare

Compound: NBR

**Features:** This belt features an NBR rough top cover and a bare urethane impregnated bottom cover. It is abrasion resistant and anti-static. 2 Ply NBR Rough Top is a general material handling belt that can be used anywhere a rough top belt can be used. It is anti-static.