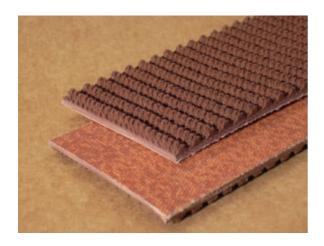

## 3-1203: 3 Ply Neoprene R/T

Color: Brown

Plies: 3

Nom. OAG: 0.255" +/- 0.02"

Recessed OAG: 0.11"

Fabric: Polyester

**Top Surface:** Hemp Impression Rough

Top

Bottom Surface: Bare

Compound: NBR

Work Tension: 150 lbs./PIW Elongation: Less than 2%

Weight: 0.11 lbs./PIW

Minimum Pulley: 3"

Working Temp. (F): 0 to 250

Max. Stocked Width: 72"

Attributes: Troughable, Sliderbed

Suitable

**Top Cover Coefficient of Friction:** 0.7 **Bottom Cover Coefficient of Friction:** 

0.3

**Features:** 3-1203 offers excellent gripping for standard incline conveyors. The NBR compound is oil resistant and non-marking. NOTE--The Rough Top impression must be recessed to use lacing. Use Recessed OAG for Lacing Recommendation. 3 Ply Neoprene Rough Top is popular in any area where a non-marking oil resistant rough top is needed. It is popular in the corrugated box industry as well as bakeries.