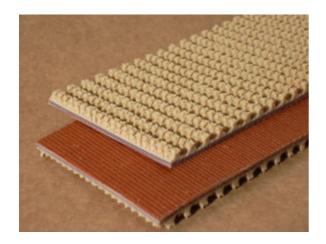

## 3-1406: 3 Ply Tan Rough Top x Bare

Color: Tan

Plies: 3

Nom. OAG: 0.265" +/- 0.025"

Recessed OAG: 0.12"

Fabric: Polyester

**Top Surface:** Hemp Impression Rough

Top

Bottom Surface: Bare

Compound: SBR

Work Tension: 200 lbs./PIW

Weight: 0.1 lbs./PIW

Minimum Pulley: 3"

Backflex Min. Pulley Dia.: 4.5"

**Working Temp. (F):** -20 to 250

Max. Stocked Width: 72"

Attributes: Non-Marking, Troughable,

Sliderbed Suitable

**Top Cover Coefficient of Friction:** 1.2 **Bottom Cover Coefficient of Friction:** 

0.3

**Features:** 3-1406 offers one of the highest coefficients of friction for steep inclines. This belt cushions the conveyed product with a non-marking surface. NOTE--The Rough Top impression must be recessed to use the recommended lacing. Use Recessed OAG for Lacing Recommendation. 3 Ply Tan Rough Top X Bare is popular where a little extra grip or non-marking quality is needed in an incline belt.