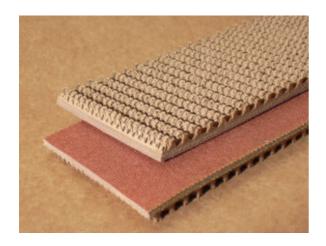

## 3-1407: 4 Ply Tan Gum R/T

Color: Tan

Plies: 4

**Nom. OAG:** 0.35" +/- 0.02"

Recessed OAG: 0.175"

Fabric: Polyester

**Top Surface:** Hemp Impression Rough

Top

Bottom Surface: Bare

Compound: NR

Work Tension: 200 lbs./PIW Elongation: Less than 2%

Weight: 0.13 lbs./PIW

Minimum Pulley: 4"

Backflex Min. Pulley Dia.: 6"

Working Temp. (F): -40 to 250

Max. Stocked Width: 72"

Attributes: Non-Marking, Troughable,

Sliderbed Suitable

Top Cover Coefficient of Friction: 1.4

Bottom Cover Coefficient of Friction:

0.22

**Features:** 3-1407 offers one of the highest co-efficients of friction for steep inclines. This belt cushions the conveyed product with a non-marking surface. NOTE--The rough top impression must be recessed to use lacing. Use Recessed OAG for Lacing Recommendation. 4 Ply Tan Rough Top X Bare is popular where a little extra grip or non-marking quality is needed in an incline belt.