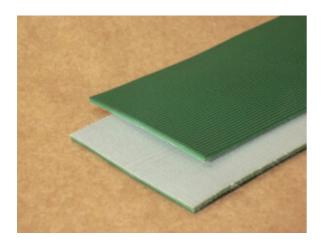

## 3-1530: P2G Mono-Tote 8M/GP/BP

Color: Green

Plies: 2

Nom. OAG: 0.11" +/- 0.015"

Fabric: Monofilament

**Top Surface:** Longitudinal Groove

Bottom Surface: Bare

Compound: PVC

Suitable

**Features:** This belt features an exceptionally soft compound with molded grooves that self clean when going around pulleys. The monofilament carcass insures a flat performing belt. P2G Mono-Tote-G 8M/GP/BP has been a leader in the movement of totes and letters in the Post Office. It is also recommended to move any product where a sticky surface is needed. It can also be used on strapping machines.