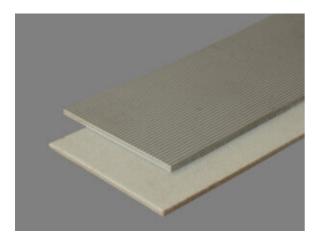

## 3-1630: P2GY Mono-Tote

Color: Gray Plies: 2 Nom. OAG: 0.11" +/- 0.02" Fabric: Monofilament/Polyester Top Surface: Longitudinal Groove Bottom Surface: Bare Compound: PVC Work Tension: 100 lbs./PIW Elongation: Less than 2% Weight: 0.053 lbs./PIW Minimum Pulley: 1.5" Backflex Min. Pulley Dia.: 2.25" Working Temp. (F): 20 to 180 Max. Stocked Width: 118.11" Attributes: Anti-Static, Cross Rigid, Sliderbed Suitable

**Features:** 3-1630 features a soft PVC compounds on the top cover that has been molded into grooves. This construction will self clean as it goes around a pulley. The monofilament carcas ensures a flat running belt. P2GY Mono-Tote-G 8M/GP/BP has been a leader in the conveying of totes and letters in the Post Office. It is recommended to move many products where a high grip surface is needed.