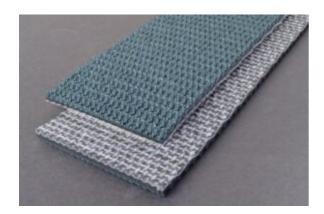

## 3-5510: G1000 PVC Rough Top

Color: Green

Plies: 1

Nom. OAG: 0.24" +/- 0.02"

Recessed OAG: 0.11"

Fabric: Polyester

**Top Surface:** Hemp Impression Rough

Top

**Bottom Surface:** Friction Surface

Compound: PVC

Work Tension: 100 lbs./PIW Elongation: Less than 2% Weight: 0.078 lbs./PIW

Minimum Pulley: 3"

Backflex Min. Pulley Dia.: 4.5" Working Temp. (F): -10 to 180

Max. Stocked Width: 72"

Attributes: Sliderbed Suitable

**Features:** 3-5510 features the popular interwoven carcass with a conventional hemp impression rough top. NOTE--Rough Top impression must be recessed to lace belt. Use Recessed OAG for Lacing Recommendation. G1000 PVC Rough Top can be used as a general purpose incline belt where the incline angle is moderate.