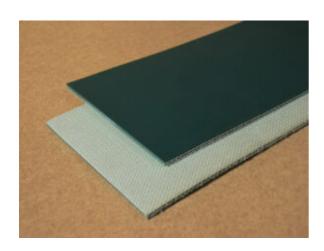

## 4-1012: 2 Ply PVC X Bare CL12 A/S

Color: Green

Plies: 2

Nom. OAG: 0.11" +/- 0.01"

Fabric: Polyester

**Top Surface:** Smooth Cover **Bottom Surface:** Bare Surface

Compound: PVC

Work Tension: 74 lbs./PIW Elongation: Less than 2% Weight: 0.055 lbs./PIW

Minimum Pulley: 2"

Backflex Min. Pulley Dia.: 3" Working Temp. (F): 14 to 158 Max. Stocked Width: 118.11"

Attributes: Anti-Static, Cross Rigid,

Sliderbed Suitable

Hardness: 80a

**Features:** 4-1012 is a general conveying belt. It is suitable for use on a slider bed or carrying rollers. It is used in distribution centers, packaging, furniture manufacturing, plastics manufacturing and in the wood industry. 4-1012 is available in a flame retardant compound conforming to ISO 340. This belt is a general conveying belt in applications such as an infeed belt, discharge belt, line belt and an inspection/control belt.