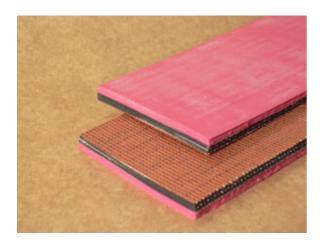

## 4-1500: 3 Ply Red Supergrip x FS

Color: Red

Plies: 3

Nom. OAG: 0.3" +/- 0.02"

Recessed OAG: 0.188"

Fabric: Polyester

Top Surface: 1/8" Natural Rubber Cover

**Bottom Surface:** Bare

Compound: NR

Work Tension: 200 lbs./PIW **Elongation:** Less than 2%

Weight: 0.148 lbs./PIW

Minimum Pulley: 6"

**Backflex Min. Pulley Dia.:** 9"

Working Temp. (F): -20 to 250

Max. Stocked Width: 72"

**Attributes:** Sliderbed Suitable

**Top Cover Coefficient of Friction: 2.5 Bottom Cover Coefficient of Friction:** 

0.2

**Features:** This belt has a soft, highly abrasive rubber cover that has one of the highest coefficients of friction known. The rubber is molded to the belt in an uncured state (not glued) to insure a permanent bond. Red Supergrip x FS is primarily used in the corrugator box manufacture industry on folder gluer machines. It can also be used on other applications that require a pulling effect or on applications requiring a high coefficient of friction.