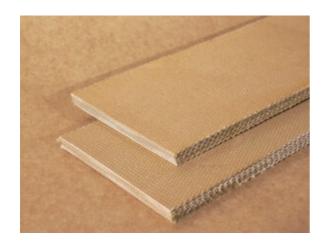

## 4-3005: 5 Ply Tan Transmission HD

Color: Tan

Plies: 5

Nom. OAG: 0.27" +/- 0.02"

Fabric: Cotton

**Top Surface:** Friction Surface

**Bottom Surface:** Friction Surface

Compound: SBR

Work Tension: 175 lbs./PIW Elongation: Less than 2%

Weight: 0.131 lbs./PIW

Minimum Pulley: 8"

Backflex Min. Pulley Dia.: 12"

Working Temp. (F): -40 to 250 Max. Stocked Width: 48"

**Features:** 4-3005 features 5 plies of cotton bonded together with heavy SBR skims. The tan rubber ensures a non-marking belt. 5 Ply Tan Transmission HD is an old time favorite in the feed and grain industry for general purpose conveying and light duty elevators. The belt is also used in heavy power transmission.