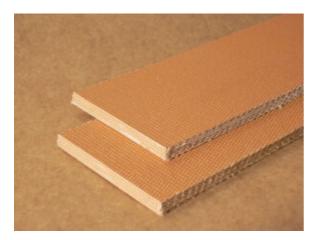

## 4-3008: 5 Ply Tan Transmission LD

Color: Tan Plies: 5 Nom. OAG: 0.225" +/- 0.03" Fabric: Cotton/Polyester Top Surface: Friction Surface Bottom Surface: Friction Surface Compound: SBR Work Tension: 150 lbs./PIW Elongation: Less than 2% Weight: 0.101 lbs./PIW Minimum Pulley: 3.5" Backflex Min. Pulley Dia.: 5.25" Working Temp. (F): -40 to 250 Max. Stocked Width: 72" Top Cover Coefficient of Friction: 0.6 Bottom Cover Coefficient of Friction: 0.6

**Features:** 4-3008 features 5 plies of cotton bonded together with heavy SBR skims. The tan rubber ensures a non-marking belt. 5 Ply Tan Transmission LD is an old time favorite in the feed and grain industry for general purpose conveying and light duty elevators. The belt is also used in heavy power transmission.