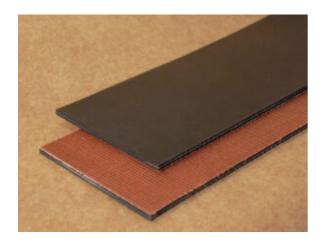

4-4002: 150 1/32 X Bare

Color: Black

Plies: 2

Nom. OAG: 0.125" +/- 0.02"

Fabric: Polyester

**Top Surface:** 1/32" SBR Cover **Top Cover Thickness:** 0.0312"

Bottom Surface: Bare

Compound: SBR

Troughable

**Features:** 4-4002 features an abrasion resistant cover. The belt can be used as a light duty general purpose belt. 150 1/32" x Bare is popular in many agricultural applications. It also used in the airline industry and for conveying packaged good. It is a very good belt to use for rubber fabrication.