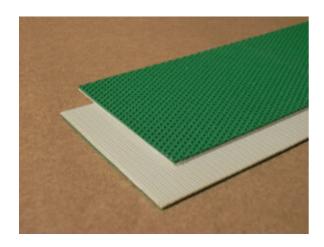

## 4-7112: 2 Ply Green Tylerwire

Color: Green

Plies: 2

Nom. OAG: 0.07" +/- 0.01"

**Fabric:** Monofiliment/Polyester

**Top Surface:** Tylerwire Impression

Bottom Surface: Bare

Compound: NBR

Work Tension: 114 lbs./PIW Elongation: Less than 2%

Weight: 0.031 lbs./PIW

Minimum Pulley: 1.6"

Backflex Min. Pulley Dia.: 2.5" Working Temp. (F): -4 to 212 Attributes: Sliderbed Suitable

**Features:** 4-7112 features an abrasion resistant NBR tylerwire impression surface cover. It is permanently anti-static and suitable for power turns. 4-7112 is a good general conveying belt. It is used in paper manufacture and processing, material handling, paper converting, packaging and as a general conveying belt.