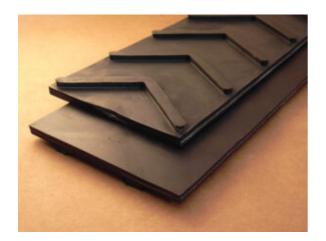

## 5-7531: 2 Ply 220 1/8 x 3/32 Cleated Incline - SBR

Color: Black

Plies: 2

Nom. OAG: 0.57" +/- 0.03"

Recessed OAG: 0.325"

Fabric: Polyester

Top Surface: 1/4" Chevron Profile
Top Cover Thickness: 0.125"
Bottom Surface: Smooth Cover
Bottom Cover Thickness: 0.0937"

**Features:** 5-7531 features 1/4" high, 6" wide chevron profiles in a staggered pattern. The OAG includes the profile. Use Recessed OAG for Lacing Recommendation. 220 1/8 x 3/32 Cleated Incline SBR is a popular bulk conveying belt.