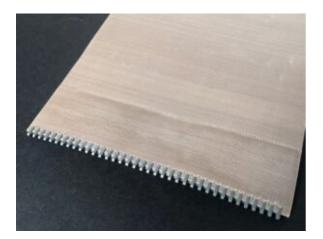

**Features:** Anywhere high heat resistance is needed teflon/fiberglass is excellent for conveying. This product is non-adhesive. It is generally alligator laced (as depicted in the image) or butt spliced. This product is used in Food Processing, Packaging and Bag Manufacture as well as other applications.