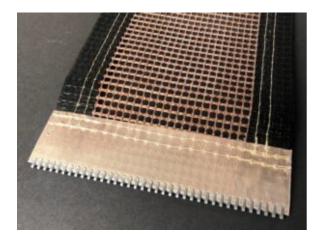

## 6-3050: Tan Teflon/Fiberglass Mesh - 3/16" Opening

Color: Tan Plies: 1 Nom. OAG: 0.04" +/- " Fabric: Fiberglass Top Surface: Teflon, approx 3/16" mesh Bottom Surface: Teflon, approx 3/16" mesh Compound: PTFE (Teflon) Work Tension: 370 lbs./PIW Elongation: Less than 1% Weight: 0.01 lbs./PIW

**Features:** Anywhere high heat resistance is needed teflon/fiberglass is excellent for conveying. This product is non-adhesive. It is generally alligator laced with sewn and sealed edges (as depicted in the image). This product is used in Screen Printing, Food Processing, Packaging and Bag Manufacture as well as other applications.