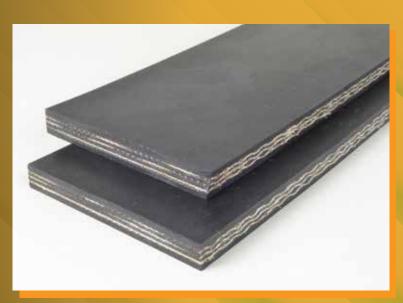

# 3 PLY 600 1/16" X 1/16" M-MOR-SC

Color: Black

Nominal OAG: .360 +/- .030

Plies: 3

Fabric: Polyester/Nylon

Minimum Pulley Diameter: 24"

Top Surface: 1/16"
Bottom Surface: 1/16"
Compound: MSHA/MOR/SC
Work Tension: 600 lbs. PIW
Elongation: less than 4%
Weight P.I.W. / Ft: .193 lbs.

Working Temperature: 0F to 250F Joining Method: Lap Splice/Lacing

Mulhern Belting's 5-3635 is static conductive, moderately oil resistant, fire retardant and MSHA approved for grain elevators. It is excellent for bucket elevator applications and conveying oily grains and wood chips. Mulhern Belting can punch a wide variety of patterns for any bucket configuration.