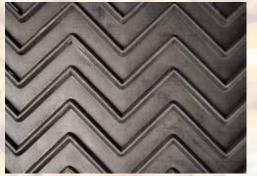

## 2 Ply 220 Continuous Chevron x Bare

.085 lbs./PIW

**Working Temp:** 

-20F to 200F

**Joining Method:** 

Lap splice/Lacing

Mulhern Belting's 5-8731 features a continuous chevron profile, perfect for conveying bulk material in incline applications. This construction allows for the belt to negotiate small pulleys. You will find these belts used in tubeveyor applications, railcar unloading, agriculture, packaging handling or anywhere that free flowing material like grain, corn or gravel is present.