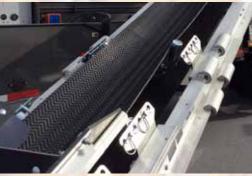

.085 lbs./PIW

**Working Temp:** 

-20F to 200F

**Joining Method:** 

Lap splice/Lacing

Mulhern Belting's 5-8731 features a continuous chevron profile, perfect for conveying bulk material in incline applications. This construction allows for the belt to negotiate small pulleys. You will find these belts used in tubeveyor applications, railcar unloading, agriculture, packaging handling or anywhere that free flowing material like grain, corn or gravel is present.