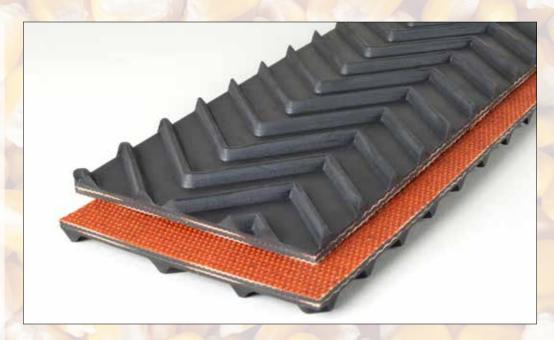

### Part #5-8731

## 2 Ply 220 Continuous Chevron x Bare

#### **Specs:**

Color:

Black

**Nominal OAG:** 

.245 +/- .030"

**Recessed OAG:** 

.120 +/- .030"

Plies:

2

Fabric:

Polyester/Nylon

**Minimum Pulley:** 

5"

**Top Surface:** 

1/8" Continuous Chevron

**Bottom Surface:** 

Bare

Compound:

SBR

**Working Tension:** 

220 lbs. PIW

**Elongation:** 

1.5% - 2%

Weight PIW / Ft:

.085 lbs./PIW

**Working Temp:** 

-20F to 200F

**Joining Method:** 

Lap splice/Lacing

Mulhern Belting's 5-8731 features a continuous chevron profile, perfect for conveying bulk material in incline applications. This construction allows for the belt to negotiate small pulleys. You will find these belts used in tubeveyor applications, railcar unloading, agriculture, packaging handling or anywhere that free flowing material like grain, corn or gravel is present.