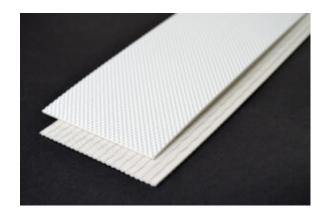

## 1-1175: U2W Poli Quad-Q

Color: White

Plies: 2

Nom. OAG: 0.07" +/- 0.015"

**Fabric:** Monofilament

**Top Surface:** Quad Profile

**Bottom Surface:** Bare

**Compound:** Poly Urethane **Work Tension:** 70 lbs./PIW

Hardness: 90a

**Features:** The U2W Poli Quad-Q Profile was specifically designed to discharge the conveyed product without buildup and to provide a flat carrying surface. This belt is thin, lightweight and has a cross-rigid monofilament carcass. Refer to the Chemical Resistance chart before choosing a cleaning solution. This belt is anti-static. U2W Poli Quad-Q is used in the cosmetic and pharmaceutical industries as well as for conveying extruded rubber and pastry products. Conforming to FDA, this belt is widely used in the food industry.