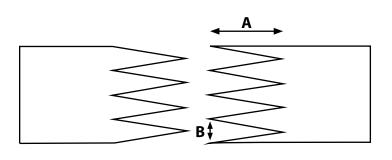

## **Splicing Instructions**

Part Number: 1-1250 Part Description: U2BL Poli-Glide 8M/2U/BU

Finger Length (A):

Finger Width (B):

| Imperial | Metric       |
|----------|--------------|
| 3"       | 76 <b>mm</b> |
| 3/4"     | 19 <b>mm</b> |