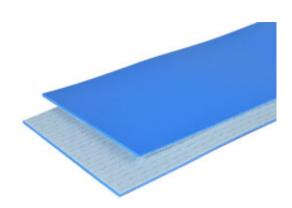

## 1-1250: U2BL Poli-Glide 8M/2U/BU

Color: Blue

Plies: 2

Nom. OAG: 0.05" +/- 0.01"

Fabric: Polyester

**Top Surface:** Smooth **Bottom Surface:** Bare

Compound: Poly Urethane Work Tension: 126 lbs./PIW Elongation: Less than 1% Weight: 0.026 lbs./PIW Minimum Pulley: 0.6"

Backflex Min. Pulley Dia.: 1" Working Temp. (F): -4 to 212 Max. Stocked Width: 78.75"

**Attributes:** Abrasion Resistant, FDA Compliant, Sliderbed Suitable, Anti-Static, Nosebar Suitable

Hardness: 90a

**Features:** 1-1250 is FDA compliant, has a non-adhesive cover, is abrasion resistant and has good edge wear. The unique blue color helps visibility on food inspection lines. U2BL Poli-Glide 8M/2U/BU is a good food application belt. It is used as an accumulation belt, a diverting belt, a dough belt and a general conveying belt in food applications.