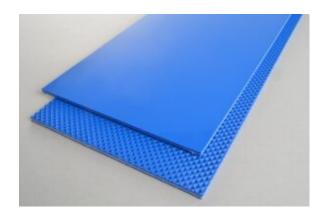

## 1-1252: U2BL CBS Poli-Quad

Color: Blue

Plies: 1

Nom. OAG: 0.1" +/- 0.01"

Fabric: Polyester

**Top Surface:** Glossy Smooth

**Bottom Surface:** Inverted Pyramid

Compound: Poly Urethane Work Tension: 50 lbs./PIW Elongation: Less than 1% Weight: 0.026 lbs./PIW Minimum Pulley: 1.375"

Backflex Min. Pulley Dia.: 2" Working Temp. (F): -4 to 212 Max. Stocked Width: 78.75"

**Attributes:** Abrasion Resistant, FDA Compliant

**Hardness:** 90a

**Features:** 1-1252 is FDA compliant, has a non-adhesive cover, is abrasion resistant and has good edge wear. The unique blue color helps visibility on food inspection lines. This belt is meant to be Edge Capped. U2BL CBS Poli-Quad is a good food application belt. It is used as an accumulation belt, a diverting belt, a dough belt and a general conveying belt in food applications.