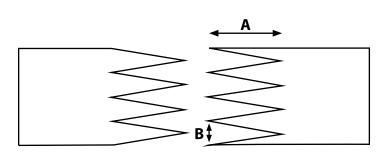

## **Splicing Instructions**

Part Number: 1-2931 Part Description: RAV3 W140 COS

Finger Length (A):

Finger Width (B):

| Imperial | Metric       |  |
|----------|--------------|--|
| 3"       | 76 <b>mm</b> |  |
| 3/4"     | 19 <b>mm</b> |  |