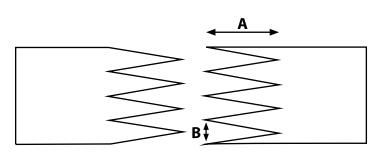

## **Splicing Instructions**

Part Number: 1-2971 Part Description: R2W Poli-Glide 8M/10R/BR

Finger Length (A):

Finger Width (B):

| Imperial | Metric       |  |
|----------|--------------|--|
| 3"       | 76 <b>mm</b> |  |
| 3/4"     | 19 <b>mm</b> |  |