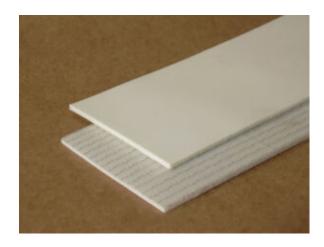

## 1-2971: R2W Poli-Glide 8M/10R/BR

Color: White

Plies: 2

Nom. OAG: 0.09" +/- 0.02"

Fabric: Monofilament
Top Surface: Matte
Bottom Surface: Bare

Compound: RAV

Work Tension: 100 lbs./PIW Elongation: Less than 2%

**Features:** This belt features the popular RAV compound in a low stretch, stable and static dissipating carcass. The RAV compound blends the economical benefits of PVC and the universal benefits of NBR. This belt is anti-static. Refer to the chemical resistance chart when choosing a cleaning solution. R2W Poli-Glide 8M/10R/BR can be used almost anywhere a light duty food belt is needed. The belt qualities include oil, grease and moisture resistance. The thermoplastic component lends itself to a wide range of fabrications.