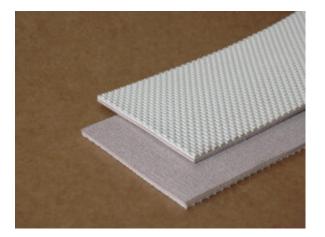

## 1-4002: 2 Ply Tylerwire

Color: White Plies: 2 Nom. OAG: 0.115" +/- 0.015" Fabric: Polyester/Nylon Top Surface: Tylerwire Impression Bottom Surface: Friction Surface Compound: NBR Work Tension: 100 lbs./PIW Elongation: Less than 2% Weight: 0.056 lbs./PIW Minimum Pulley: 2" Backflex Min. Pulley Dia.: 3" Working Temp. (F): 0 to 250 Max. Stocked Width: 72" Attributes: FDA Compliant, Oil Resistant, Sliderbed Suitable Top Cover Coefficient of Friction: 1.3 Bottom Cover Coefficient of Friction: 0.3

**Features:** This belt features a molder top surface that is excellent for moderate inclines and for dough forming. The belt is easy to clean, flexible and non-marking. Refer to the chemical resistance chart when choosing a cleaning solution. 2 Ply Tylerwire is used for dough forming, inclines, pulley lagging and laundry machines.