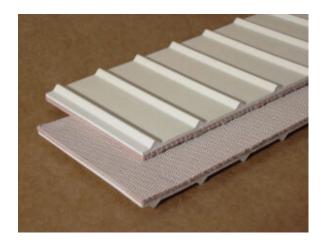

## 1-5001: 3 Ply Meat Cleat

Color: White

Plies: 3

Nom. OAG: 0.255" +/- 0.02"

Recessed OAG: 0.17"

Fabric: Polyester

**Top Surface:** Meat Cleat Impression

**Bottom Surface:** Friction Surface

Sliderbed Suitable

**Top Cover Coefficient of Friction: 1** 

**Bottom Cover Coefficient of Friction: 0.3** 

**Features:** 1-5001 features a special fabric treatment to insure the highest ply adhesion possible combined with the lowest moisture retention. Refer to the chemical resistance chart before choosing a cleaning solution. 3 Ply Meat Cleat is popular in the meat and chicken industry to convey raw meat or chicken up inclines. It is highly resistant to oil, grease and cleaning solvents.