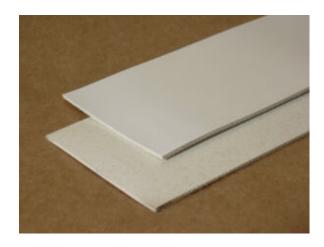

## 1-5002: 2 Ply Teflon

Color: White

Plies: 2

Nom. OAG: 0.065" +/- 0.015"

Fabric: Polyester

**Top Surface:** Teflon Cover

**Bottom Surface:** Friction Surface

Compound: PTFE (Teflon)
Work Tension: 60 lbs./PIW
Elongation: Less than 2%
Weight: 0.037 lbs./PIW

Minimum Pulley: 1.5"

Working Temp. (F): 0 to 250

Max. Stocked Width: 60"

Attributes: FDA Compliant, Sliderbed Suitable

**Top Cover Coefficient of Friction:** 0.25 **Bottom Cover Coefficient of Friction:** 0.3

**Features:** 1-5002 features a teflon cover that is bonded to a high strength polyester carcass. The belt offers superb release qualities demanded by applications where hot or sticky materials are encountered. 2 Ply Teflon is popular in the confectionary, baking and other food processing industries. The teflon top cover offers excellent release qualities.