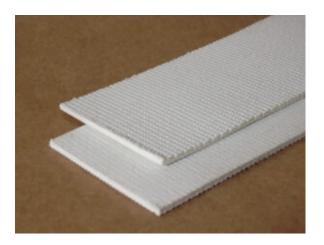

## 1-7003: P2W Poli-Tex 12/FP/BP

Color: White Plies: 2 Nom. OAG: 0.125" +/- 0.01" Fabric: Polyester Top Surface: Textured Fabric Bottom Surface: Low Friction Compound: PVC Work Tension: 135 lbs./PIW Elongation: Less than 2% Weight: 0.055 lbs./PIW Minimum Pulley: 2" Backflex Min. Pulley Dia.: 3" Working Temp. (F): 20 to 212 Max. Stocked Width: 72" Attributes: FDA Compliant, Low Noise

**Features:** The Knobby fabric of P2W Poli-Tex 12/FP/BP's top surface retains flour exceptionally well thus providing excellent release characteristics and protections against product damage. This product offers very low stretch and superiot resistance to moisture. It is light weight and flexible. 1-7003 is a unique high performance belt for conveying bread, rolls, pastries and other baked goods. It is an excellent bagel belt.