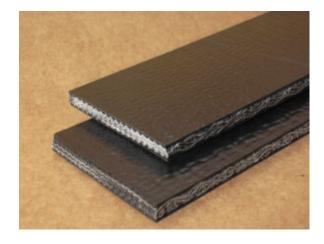

2-1452: B4500 CBS

Color: Black

Plies: 1

Nom. OAG: 0.34" +/- 0.03"

**Fabric:** Interwoven Polyester

**Top Surface:** Smooth Cover

**Bottom Surface:** Smooth Cover

Compound: PVC

Work Tension: 450 lbs./PIW

**Elongation:** Less than 2%

Weight: 0.185 lbs./PIW

Minimum Pulley: 10"

**Backflex Min. Pulley Dia.: 15"** 

Working Temp. (F): 0 to 180

Max. Stocked Width: 48"

**Attributes:** Static Conductive to < 3 x 10^8

ohms, OSHA 29 CFR, Fire Retardant

**Features:** 2-1452 features fire retardant, static conductive, oil resistant PVC covers on both sides. The tightly woven fabric resists fraying, is stretch resistant and has good bolt retention. B4500 CBS is popular as a heavy duty bucket elevator belt or as a heavy live roller belt. Do not use this product in a slider bed application. It is static conductive to less than 300 megohms per the OSHA requirement for bucket elevator conveyor belts.