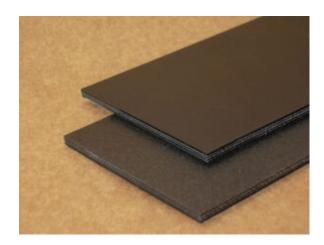

## 2-1921: RAV3 B150 COS

Color: Black

Plies: 3

Nom. OAG: 0.14" +/- 0.015"

Fabric: Polyester

**Top Surface:** Smooth Cover (Satin) **Bottom Surface:** Friction Surface

Compound: RAV

Work Tension: 150 lbs./PIW **Elongation:** Less than 2%

Weight: 0.08 lbs./PIW

Minimum Pulley: 2.5"

Backflex Min. Pulley Dia.: 3.75"

Working Temp. (F): 20 to 180 Max. Stocked Width: 78.75"

Attributes: Oil Resistant, Sliderbed Suitable

**Features:** This belt features the popular RAV compound in a low stretch, stable polyester carcass. The RAV compound blends the economical benefits of PVC and the universal benefits of NBR. RAV3 B150 COS can be used almost anywhere a medium duty general purpose belt is needed. The belt qualities include oil, grease and moisture resistance. The thermoplastic component lends itself to all types of fabrication.