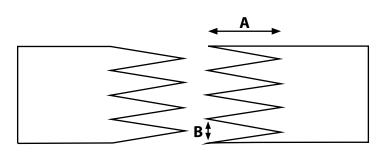

## **Splicing Instructions**

Part Number: 2-1921 Part Description: RAV3 B150 COS

Finger Length (A):

Finger Width (B):

| Imperial | Metric       |  |
|----------|--------------|--|
| 3"       | 76 <b>mm</b> |  |
| 3/4"     | 19 <b>mm</b> |  |