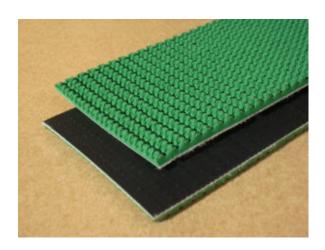

## 3-1202: 2 Ply NBR Rough Top

Color: Green

Plies: 2

Nom. OAG: 0.23" +/- 0.01" Recessed OAG: 0.165"

Fabric: Polyester

**Top Surface:** Rough Top **Bottom Surface:** Bare

Compound: NBR

Work Tension: 114 lbs./PIW Elongation: Less than 2% Weight: 0.078 lbs./PIW

Minimum Pulley: 3.1"

**Backflex Min. Pulley Dia.:** 4.65" **Working Temp. (F):** 32 to 212

Max. Stocked Width: 72"

**Attributes:** Sliderbed Suitable

**Features:** This belt features an NBR rough top cover and a bare urethane impregnated bottom cover. It is abrasion resistant and anti-static. 2 Ply NBR Rough Top is a general material handling belt that can be used anywhere a rough top belt can be used. It is anti-static.