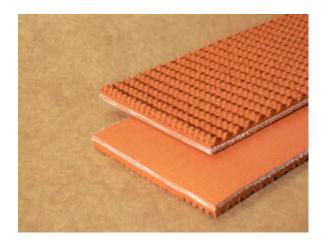

3-1303: 3 Ply Orange R/T

Color: Orange

Plies: 3

Nom. OAG: 0.245" +/- 0.02"

Recessed OAG: 0.13"

**Fabric:** Polyester

**Top Surface:** Hemp Impression Rough Top

Bottom Surface: Skim

Compound: XNBR

Work Tension: 135 lbs./PIW Elongation: Less than 2%

Weight: 0.11 lbs./PIW

Minimum Pulley: 2"

**Backflex Min. Pulley Dia.:** 3" **Working Temp. (F):** 0 to 250

Max. Stocked Width: 72"

**Attributes:** Abrasion Resistant

**Features:** The Carboxylated NBR compound has enhanced wear resistance and oil resistance. NOTE--The Rough Top must be recessed to use lacing. Use Recessed OAG for Lacing Recommendation. 3 Ply Orange R/T is particularly popular in the paper and cardboard box industry. It is also popular in any application where high abrasion or oily conditions exist.