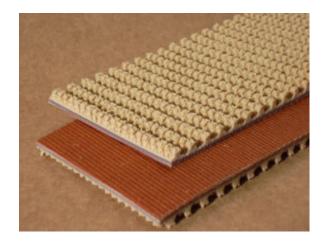

## 3-1406: 3 Ply Tan Rough Top x Bare

Color: Tan

Plies: 3

Nom. OAG: 0.265" +/- 0.025"

Recessed OAG: 0.12"

Fabric: Polyester

**Top Surface:** Hemp Impression Rough Top

Bottom Surface: Bare

Suitable

**Top Cover Coefficient of Friction: 1.2** 

**Bottom Cover Coefficient of Friction:** 0.3

**Features:** 3-1406 offers one of the highest coefficients of friction for steep inclines. This belt cushions the conveyed product with a non-marking surface. NOTE--The Rough Top impression must be recessed to use the recommended lacing. Use Recessed OAG for Lacing Recommendation. 3 Ply Tan Rough Top X Bare is popular where a little extra grip or non-marking quality is needed in an incline belt.