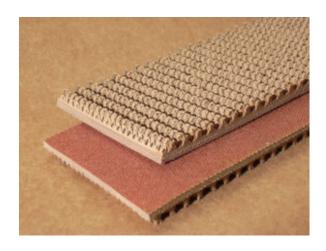

## 3-1407: 4 Ply Tan Gum R/T

Color: Tan

Plies: 4

Nom. OAG: 0.35" +/- 0.02" Recessed OAG: 0.175"

**Fabric:** Polyester

**Top Surface:** Hemp Impression Rough Top

**Bottom Surface:** Bare

Compound: NR

Suitable

**Top Cover Coefficient of Friction: 1.4** 

**Bottom Cover Coefficient of Friction: 0.22** 

**Features:** 3-1407 offers one of the highest co-efficients of friction for steep inclines. This belt cushions the conveyed product with a non-marking surface. NOTE--The rough top impression must be recessed to use lacing. Use Recessed OAG for Lacing Recommendation. 4 Ply Tan Rough Top X Bare is popular where a little extra grip or non-marking quality is needed in an incline belt.