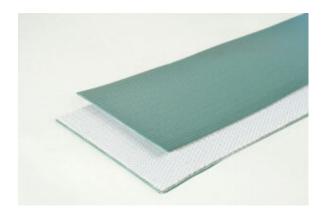

3-1580: U2G Mono-Tote-G

Color: Green

Plies: 2

Nom. OAG: 0.07" +/- 0.01"

Fabric: Polyester

**Top Surface:** Longitudinal Groove

**Bottom Surface:** Bare

Compound: Poly Urethane Work Tension: 69 lbs./PIW Elongation: Less than 2% Weight: 0.034 lbs./PIW Minimum Pulley: 1.6"

Backflex Min. Pulley Dia.: 2.5" Working Temp. (F): -22 to 176

Attributes: Abrasion Resistant, Sliderbed

Suitable, Anti-Static

**Features:** This belt features an exceptionally soft compound with molded grooves that self clean when going around pulleys. The Urethane compound makes this belt abrasion resistant. It is also anti-static. 3-1580 is good in incline applications such as conveying totes. It also is a good metering/singulation belt.