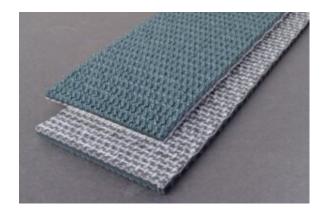

## 3-5510: G1000 PVC Rough Top

Color: Green

Plies: 1

Nom. OAG: 0.24" +/- 0.02"

Recessed OAG: 0.11"

Fabric: Polyester

**Top Surface:** Hemp Impression Rough Top

Bottom Surface: Friction Surface

**Features:** 3-5510 features the popular interwoven carcass with a conventional hemp impression rough top. NOTE--Rough Top impression must be recessed to lace belt. Use Recessed OAG for Lacing Recommendation. G1000 PVC Rough Top can be used as a general purpose incline belt where the incline angle is moderate.