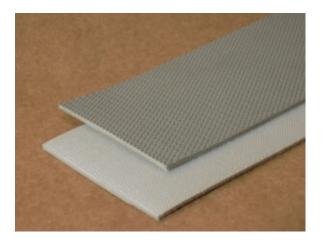

## 3-5900: P2GY Mono-Grip-S 5M/SP/ZP

Color: Gray Plies: 2 Nom. OAG: 0.09" +/- 0.015" Fabric: Monofilament Top Surface: Snakeskin Bottom Surface: Bare Compound: PVC Work Tension: 100 lbs./PIW Elongation: Less than 2% Weight: 0.04 lbs./PIW Minimum Pulley: 2" Backflex Min. Pulley Dia.: 3" Working Temp. (F): 20 to 180 Max. Stocked Width: 78.75" Attributes: Sliderbed Suitable, Cross Rigid

**Features:** 3-5900 features a low durometer PVC compound with a snakeskin impression on a 2 ply monofilament carcass. This belt will provide a positive (sticky) carrying surface. The carcass will permit this belt to travel at high speeds with low noise. P2GY Mono-Grip-S 5M/SP/ZP can be used in package handling, manufacturing, post office applications. It is a high traction belt for moderate inclines.