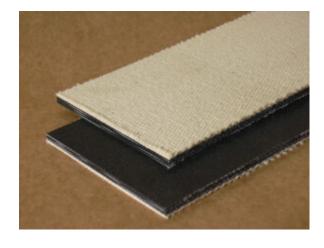

4-1004: 4 Ply HS & W

Color: White

Plies: 4

Nom. OAG: 0.18" +/- 0.02"

Fabric: Cotton/Polyester

Top Surface: Bare

**Bottom Surface:** Friction Surface

Compound: SBR

**Bottom Cover Coefficient of Friction: 0.4** 

**Features:** 4-1004 features 4 cotton/polyester plies. Top cover up this belt offers a clean surface for conveying or accumulating. Top cover down it offers a low coefficient bottom cover. 4 Ply HS & W (Hot Stock and Water) is primarily used in the rubber and plastic industry to convey "Hot Stock." This belt is also popular in the airline industry.