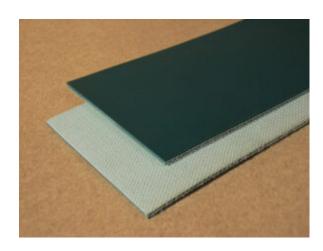

## 4-1012: 2 Ply PVC X Bare CL12 A/S

Color: Green

Plies: 2

Nom. OAG: 0.11" +/- 0.01"

Fabric: Polyester

**Top Surface:** Smooth Cover **Bottom Surface:** Bare Surface

Compound: PVC

Work Tension: 74 lbs./PIW Elongation: Less than 2% Weight: 0.055 lbs./PIW

Minimum Pulley: 2"

Backflex Min. Pulley Dia.: 3" Working Temp. (F): 14 to 158 Max. Stocked Width: 118.11"

Attributes: Anti-Static, Cross Rigid, Sliderbed

Suitable

Hardness: 80a

**Features:** 4-1012 is a general conveying belt. It is suitable for use on a slider bed or carrying rollers. It is used in distribution centers, packaging, furniture manufacturing, plastics manufacturing and in the wood industry. 4-1012 is available in a flame retardant compound conforming to ISO 340. This belt is a general conveying belt in applications such as an infeed belt, discharge belt, line belt and an inspection/control belt.