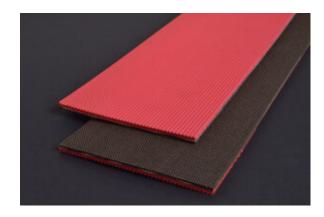

## 4-1501: R2R Mono-Tote

Color: Red

Plies: 2

Nom. OAG: 0.125" +/- 0.013"

**Fabric:** Monofilament/Polyester

**Top Surface:** Longitudinal Groove

**Bottom Surface:** Bare

Compound: NR

**Features:** 4-1501 is the king of the incline. This soft, natural rubber, longitudinal groove belt is as grippy as they come. With a top cover coefficient of friction of 2.6, 4-1501 can tackle the steepest inclines. R2R Mono-Tote is perfect for the incline conveying of totes, boxes and anything else with a large, flat surface area.