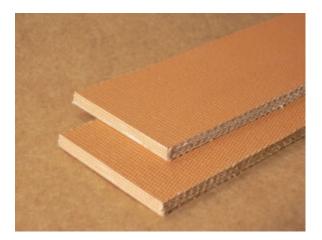

## 4-3008: 5 Ply Tan Transmission LD

Color: Tan Plies: 5 Nom. OAG: 0.225" +/- 0.03" Fabric: Cotton/Polyester Top Surface: Friction Surface Bottom Surface: Friction Surface Compound: SBR Work Tension: 150 lbs./PIW Elongation: Less than 2% Weight: 0.101 lbs./PIW Minimum Pulley: 3.5" Backflex Min. Pulley Dia.: 5.25" Working Temp. (F): -40 to 250 Max. Stocked Width: 72" Top Cover Coefficient of Friction: 0.6 Bottom Cover Coefficient of Friction: 0.6

**Features:** 4-3008 features 5 plies of cotton bonded together with heavy SBR skims. The tan rubber ensures a non-marking belt. 5 Ply Tan Transmission LD is an old time favorite in the feed and grain industry for general purpose conveying and light duty elevators. The belt is also used in heavy power transmission.