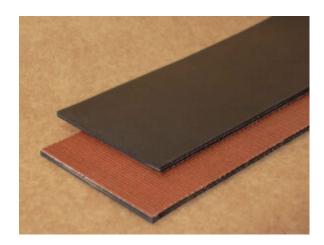

4-4002: 150 1/32 X Bare

Color: Black

Plies: 2

Nom. OAG: 0.125" +/- 0.02"

Fabric: Polyester

**Top Surface:** 1/32" SBR Cover **Top Cover Thickness:** 0.0312"

**Bottom Surface:** Bare

Compound: SBR

**Features:** 4-4002 features an abrasion resistant cover. The belt can be used as a light duty general purpose belt. 150 1/32" x Bare is popular in many agricultural applications. It also used in the airline industry and for conveying packaged good. It is a very good belt to use for rubber fabrication.