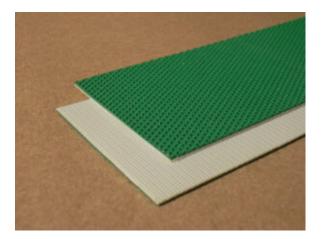

## 4-7112: 2 Ply Green Tylerwire

Color: Green Plies: 2 Nom. OAG: 0.07" +/- 0.01" Fabric: Monofiliment/Polyester Top Surface: Tylerwire Impression Bottom Surface: Bare Compound: NBR Work Tension: 114 lbs./PIW Elongation: Less than 2% Weight: 0.031 lbs./PIW Minimum Pulley: 1.6" Backflex Min. Pulley Dia.: 2.5" Working Temp. (F): -4 to 212 Attributes: Sliderbed Suitable

**Features:** 4-7112 features an abrasion resistant NBR tylerwire impression surface cover. It is permanently anti-static and suitable for power turns. 4-7112 is a good general conveying belt. It is used in paper manufacture and processing, material handling, paper converting, packaging and as a general conveying belt.