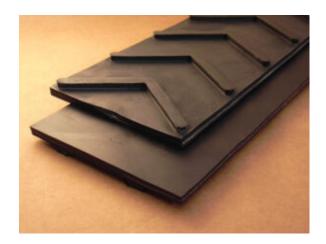

## 5-7531: 2 Ply 220 1/8 x 3/32 Cleated Incline - SBR

Color: Black

Plies: 2

Nom. OAG: 0.57" +/- 0.03"

Recessed OAG: 0.325"

Fabric: Polyester

Top Surface: 1/4" Chevron Profile
Top Cover Thickness: 0.125"
Bottom Surface: Smooth Cover
Bottom Cover Thickness: 0.0937"

**Features:** 5-7531 features 1/4" high, 6" wide chevron profiles in a staggered pattern. The OAG includes the profile. Use Recessed OAG for Lacing Recommendation. 220 1/8 x 3/32 Cleated Incline SBR is a popular bulk conveying belt.