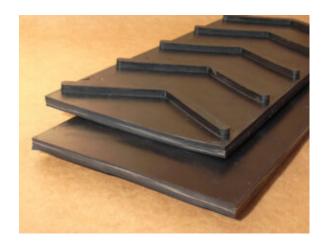

## 5-8531: 3 Ply 330 1/8 x 1/16 Cleated Incline - SBR

Color: Black

Plies: 3

Nom. OAG: 0.595" +/- 0.04"

Recessed OAG: 0.35"
Fabric: Polyester/Nylon

Top Surface: 1/4" Chevron Profile
Top Cover Thickness: 0.125"
Bottom Surface: Smooth Cover
Bottom Cover Thickness: 0.0625"

**Features:** 5-8531 features 1/4" high, 6" wide chevron profiles in a staggered pattern. The OAG includes the profile. Use Recessed OAG for Lacing Recommendation. 330 1/8 x 1/16 Cleated Incline SBR is a popular bulk conveying belt.