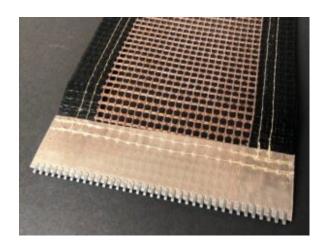

Compound: PTFE (Teflon)
Work Tension: 370 lbs./PIW
Elongation: Less than 1%

Weight: 0.01 lbs./PIW

**Features:** Anywhere high heat resistance is needed teflon/fiberglass is excellent for conveying. This product is non-adhesive. It is generally alligator laced with sewn and sealed edges (as depicted in the image). This product is used in Screen Printing, Food Processing, Packaging and Bag Manufacture as well as other applications.